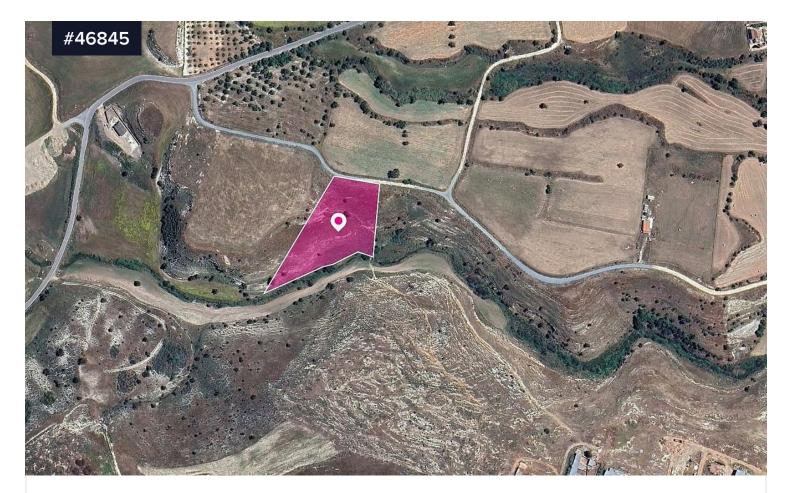

## Field, Anarita, Paphos

• Anarita, Paphos

| Area <b>[] 7473 m<sup>2</sup></b>                                          | Туре | Field |
|----------------------------------------------------------------------------|------|-------|
| Field, extending to about 7,473 sq.m. in total. Access to the field is via |      |       |

The asset is located approx. 1.6km from the motorway

a registered road with total frontage of approx. 50m

The property falls within a duel Zone  $\Gamma3(71\%)$ , with a building coefficient of 10%, coverage of 10%, and permission for 2 floors (8.3m) of construction and Zone Z3(29%), with a building coefficient of 1%, coverage of 1%, and permission for 1 floors (5m) of construction.