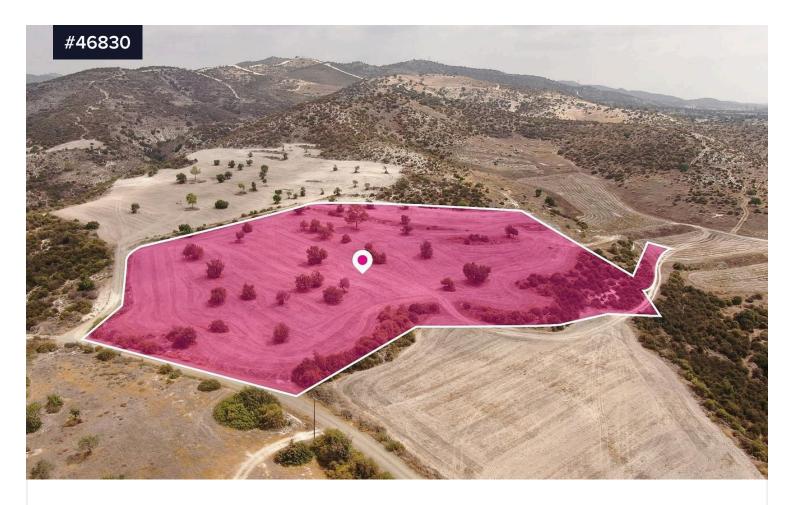

## Agriculture Field in Skarinou, Larnaca

€49,000

Skarinou, Larnaca

Area [] 27050 m<sup>2</sup>

Type

Field

Agricultural field, extending to about 27.050 sq.m. in total. The property has a flat surface. Access to the field is via a registered road.

The asset is located approx. 1km north of Limassol-Larnaca highway and 2.3km northeast from the centre of the village.

The property falls within a duel Zone  $\Gamma3$  (99%), with a building coefficient of 10%, coverage of 10%, and permission for 2 floors (8.3m) of construction and Zone Z1 (1%), with a building coefficient of 6%, coverage of 6%, and permission for 2 floors (8.3m) of construction