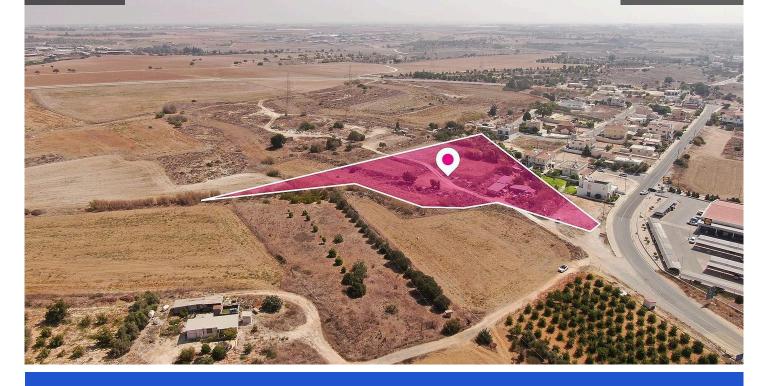

## Description

Residential field, extending to about 9.700 sq.m. in total, located opposite LIDL supermarket in Ormideia, Larnaca.

The property is triangularly shaped with even surfaces and access is via a registered road with a total frontage of approximately 7 sq.m.

The field is located within the administrative boundaries of the British Sovereign Base Area of Dhekelia and is subject to British bases approval for the issuance of a planning and building permit.

The asset is in very close proximity to amenities and services, such as supermarkets, bakeries, pharmacies and others, and offers great accessibility to the Larnaca - Famagusta motorway as it located approximately 250m northeast and approximately 2.1km northwest of the center of the village.