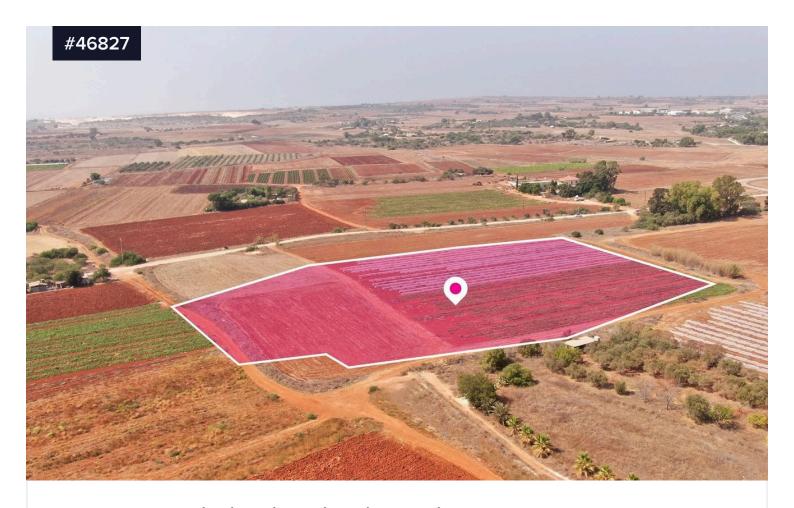

## (Share) Touristic Field in Liopetri, Ammochostos

€47,000 +VAT

Area [] 3488 m<sup>2</sup>

Type

**Field** 

25% share of a touristic field, extending to about 13.954 sq.m. in total (3.488sq.m share). The property has a flat surface. According to the topographic plan the plot is attached to a registered dirt road along its south border with a frontage of 167 metres, nevertheless the actual road does not exist in the location.

The property is divided and distribution agreement is in place.

The asset is located approx. 1.3km west from Potamos Liopetriou fishing shelter, about 195m south of Ayia Napa – Dhekelia motorway, and about 3 km southwest of Liopetri local football team Stadium.