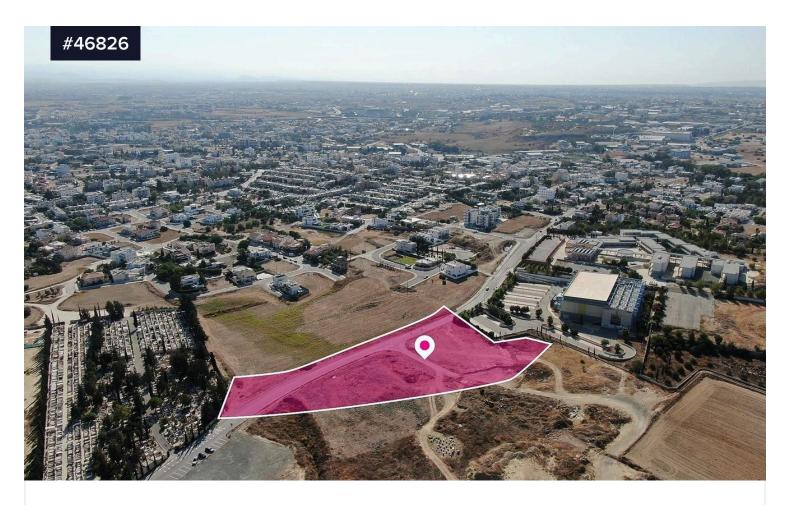

## (Share) Residential Field in Latsia, Nicosia €190,000 +VAT

Area [] 3507 m<sup>2</sup>

Type

**Field** 

43% share of a residential field, extending to about 8.157 sq.m. in total. The property is triangularly shaped with a flat surface. Access to the field is via a registered road with total frontage of approx. 158m

The asset is located approx. 1,1km southeast from Nicosia General Hospital, 500m north from Pen Hill and 3km southwest from the University of Cyprus.

The property falls within Zone K $\alpha$ 7, with a building coefficient of 80%, coverage of 45%, and permission for 3 floors (13.5m) of construction.