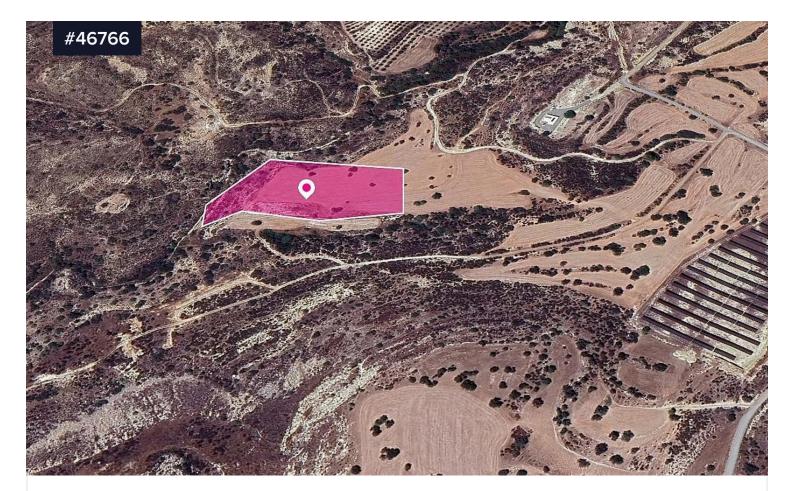

## Agriculture Field in Skarinou, Larnaca

💡 Skarinou, Larnaca

| Area<br>[] 12710 m <sup>2</sup>                                                                | Туре | Field |
|------------------------------------------------------------------------------------------------|------|-------|
| Agricultural field, extending to about 12.710 sq.m. in total. The property has a flat surface. |      |       |

The asset is located approx. 900m south of Limassol-Larnaca highway and 1.6 km southeast from the center of the village.

The property falls within Zone  $\Gamma$ 3, with a building coefficient of 10%, coverage of 10%, and permission for 2 floors (8.3m) of construction.