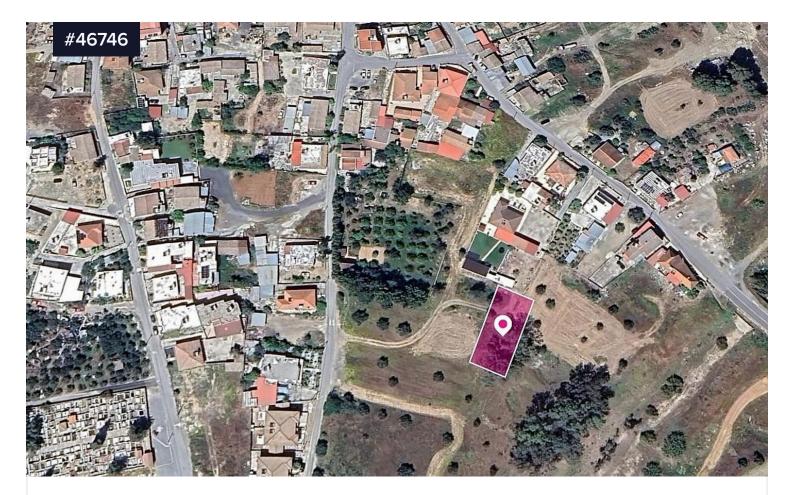

## Residential field in Palaiometocho, Nicosia €27,000 + VAT

Paliometoxo, Nicosia

| Area<br><b>[] 598 m²</b>                                                   | Туре | Field |
|----------------------------------------------------------------------------|------|-------|
| The property is a Residential field, extending to about 598 sq.m. in total |      |       |
| and it has a rectangular shape with a flat surface.                        |      |       |
| It is located approximately 3.8km from the Nicosia-Troodos motorway        |      |       |
| and about 65m northeastern of the nearest registered road.                 |      |       |
| It falls within Zone H2, with a building coefficient of 90%, coverage of   |      |       |
| 50%, and permission for 2 floors (8.3m) of construction.                   |      |       |