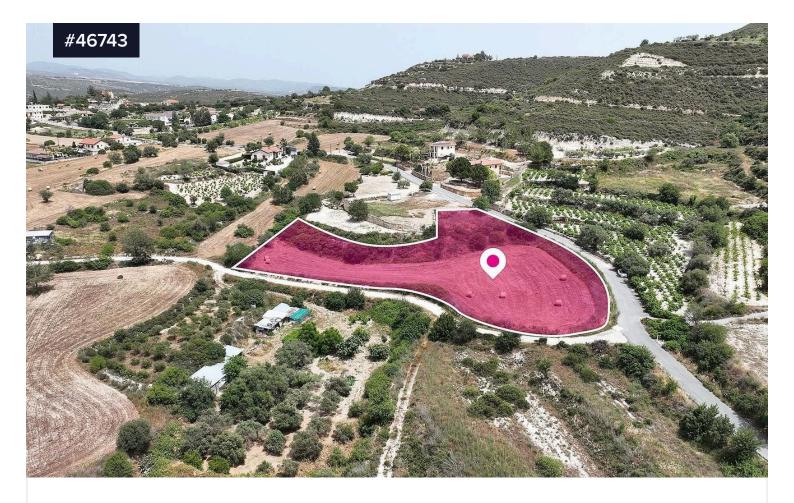

## Residential Field, Agios Amvrosios, Limassol

€110,000 +VAT

Area [] 4776 m<sup>2</sup>

Type

**Field** 

Residential field, extending to about 4,776 sq.m. in total. The property has a flat surface. The field is adjacent to a public asphalt road along its southern border, with a frontage of about 100 meters, and a public dirt road along its western border, with a frontage of about 115 meters.

The asset is situated approximately 180 meters northeast of the community's core, and along its southern border, it abuts the Kyvides-Agios Ambrosios road.

The property falls within Zone H5, with a building coefficient of 30%, coverage of 20%, and permission for 2 floors (8.3m) of construction.