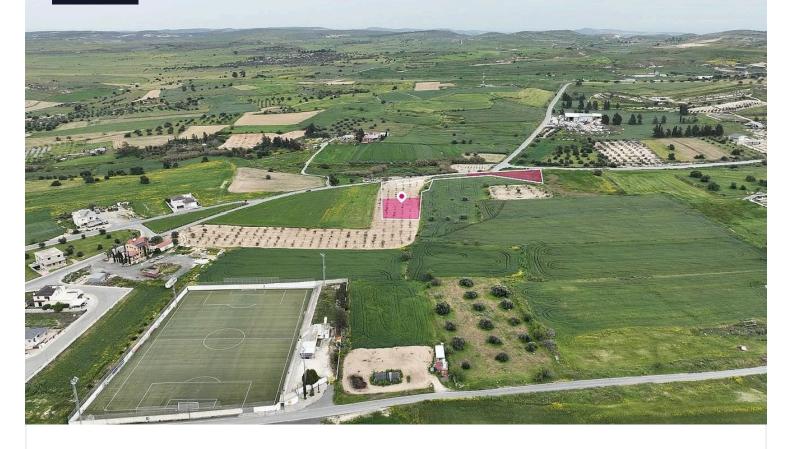

## **50% Share of Two Adjacent Residential Fields in Athienou, Larnaca**

€75,000 +VAT

Area

[] 3345 m<sup>2</sup>

Type

**Field** 

50% share, about 3.345 sq.m., of two adjacent residential fields extending to about 6.690 sq.m. in total which abut government owned land along its southern border.

The assets are ideally located on Michael Georgiou Avenue, within close proximity to the community center, amenities and services.

Access to the fields is via a public registered road which is facing the western side with a total road frontage of approximately 105m.