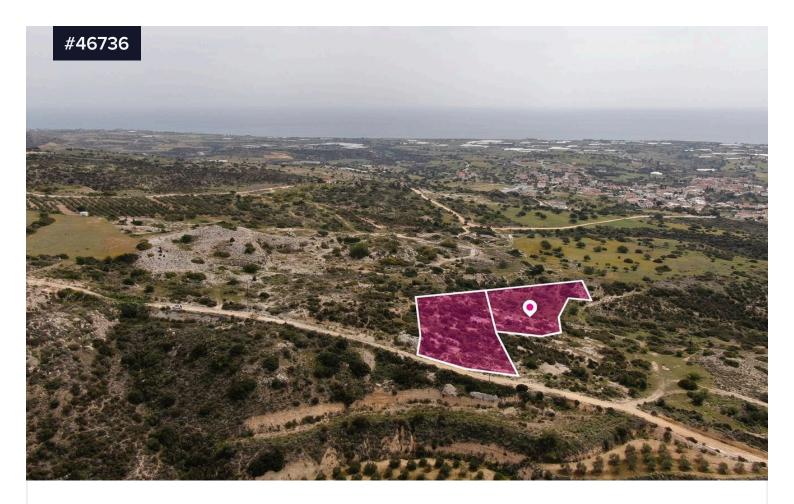

## Two adjacent Residential Fields in Psematismenos, Larnaca

€199,000 +VAT

Psematismenos, Larnaca

Area

[] 8697 m<sup>2</sup>

Type

Field

Two sea view, adjacent residential fields extending to about 8.697 sq.m. in total are located in Psematismenos, Larnaca.

Both fields abut government owned land on their eastern border and access is via a registered road with a total road frontage of approximately 30m.

The surrounding area of the assets is primarily residential.

This property consists of:

Property with registration number 0/11538 extending to approximately 4.014sq.m. in total and falls within Zone H3 with a building coefficient