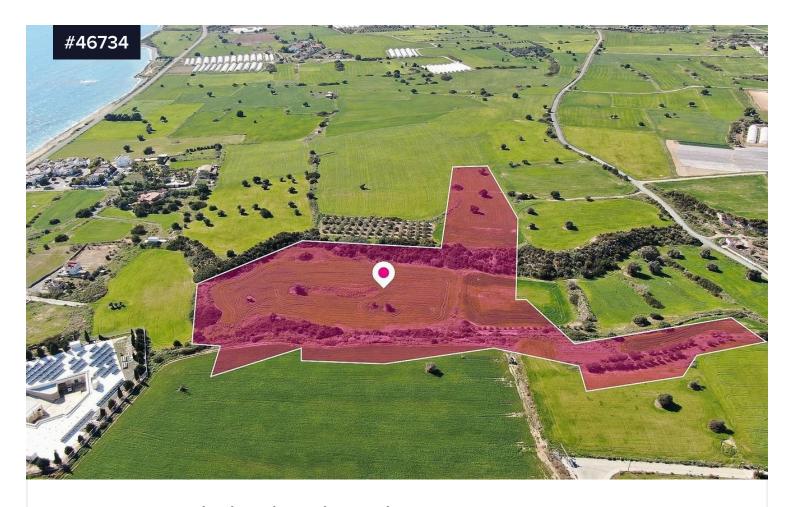

## (Share) Touristic Field in Agios Theodoros, Larnaca

€499,000 +VAT

Area [] 16723 m<sup>2</sup>

Type

**Field** 

50% share of a sea view touristic field, extending to about 33.446 sq.m. in total, share of 16.723sq.m.

The asset is located approximately 240 meters north from the beach, approximately 5 km south of the center of the village and approximately 8km south of the motorway that connects Larnaca with Limassol.

The property falls within a dual Zone  $\Gamma3$  (6%), with a building coefficient of 10%, coverage of 10%, and permission for 2 floors (8.3m) of construction and Zone T3 $\beta$  (94%) with a building coefficient of 30%, coverage of 20%, and permission for 3 floors (13.5m) of construction.