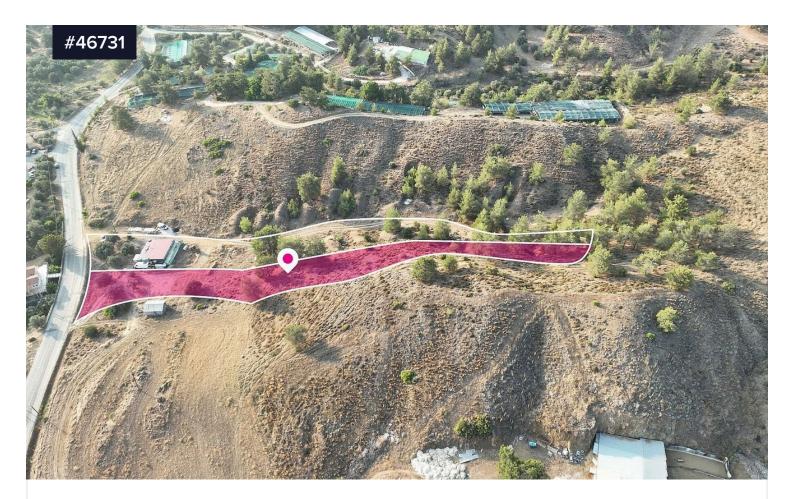

## **Residential Field in Evrychou, Nicosia**

• Evrychou, Nicosia

| The property refers to a 50% share of a residential field 2,174 ssq.m.,<br>extending to about 4.348 sq.m. in total.<br>Access to the field is via a registered road with a total frontage of<br>approximately 52m.<br>Distribution agreement is in place.<br>The asset is located approximately 1.2km to the motorway, and<br>approximately 7km from kakopetria. | Area<br><b>[] 2174 m<sup>2</sup></b>                                                                                                                                                                                                                                                                                                                            | Туре | Field |
|------------------------------------------------------------------------------------------------------------------------------------------------------------------------------------------------------------------------------------------------------------------------------------------------------------------------------------------------------------------|-----------------------------------------------------------------------------------------------------------------------------------------------------------------------------------------------------------------------------------------------------------------------------------------------------------------------------------------------------------------|------|-------|
| The property falls within Zone H4, with a building coefficient of 40%, coverage of 25%, and permission for 2 floors (8.3m) of construction.                                                                                                                                                                                                                      | extending to about 4.348 sq.m. in total.<br>Access to the field is via a registered road with a total frontage of<br>approximately 52m.<br>Distribution agreement is in place.<br>The asset is located approximately 1.2km to the motorway, and<br>approximately 7km from kakopetria.<br>The property falls within Zone H4, with a building coefficient of 40%, |      |       |