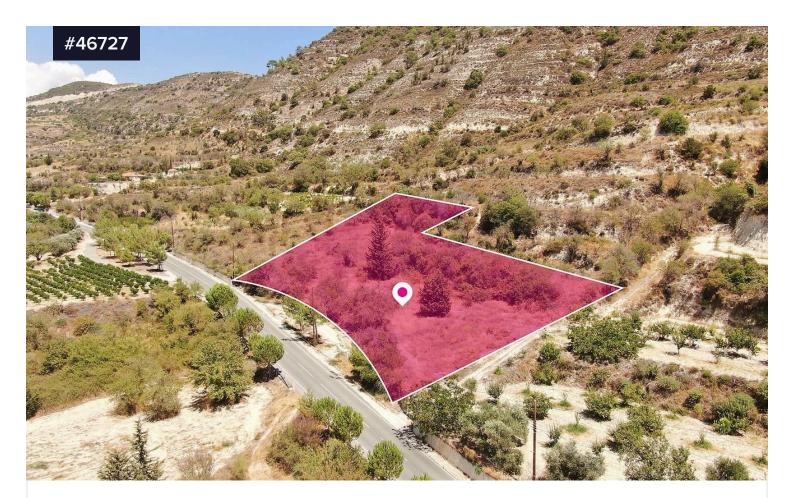

## Area **[] 3679 m<sup>2</sup>**

Residential field, extending to about 3.679 sq.m. in total. The property has a flat surface. Access to the field is via a registered road which is facing the north west side of the property. Total frontage is approx. 75m

The asset is located approx. 23km north from the sea and abuts onto the road that connects the villages of Praitori, Agios Nikolaos and Kedares.

The property falls within Zone H3, with a building coefficient of 60%, coverage of 35%, and permission for 2 floors (8.3m) of construction.