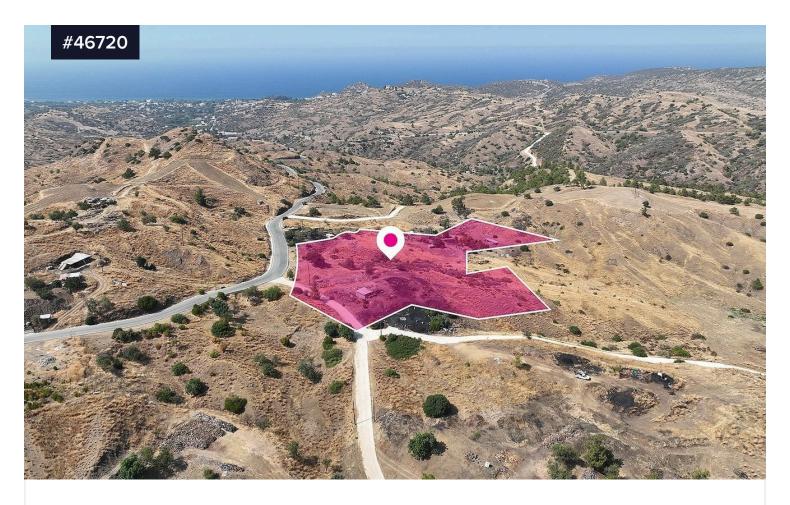

## Field in Pano Pyrgos, Nicosia

€95,000 +VAT

Area [] 10034 m<sup>2</sup>

registered roads.

Residential field of 10.034 sq.m. in total. Access to the field is via 2

It abuts on a registered road along its western border with frontage of 85m approx. and abuts on a registered path on its south-western border with frontage 53m.

The asset is located approx. 4km from the motorway and approx. 5km from the beach

The property falls within a duel Zone H7(54%), with a building coefficient of 15%, coverage of 15%, and permission for 2 floors (8.3m) of construction and Zone  $\Gamma$ 3(46%), with a building coefficient of 10%,