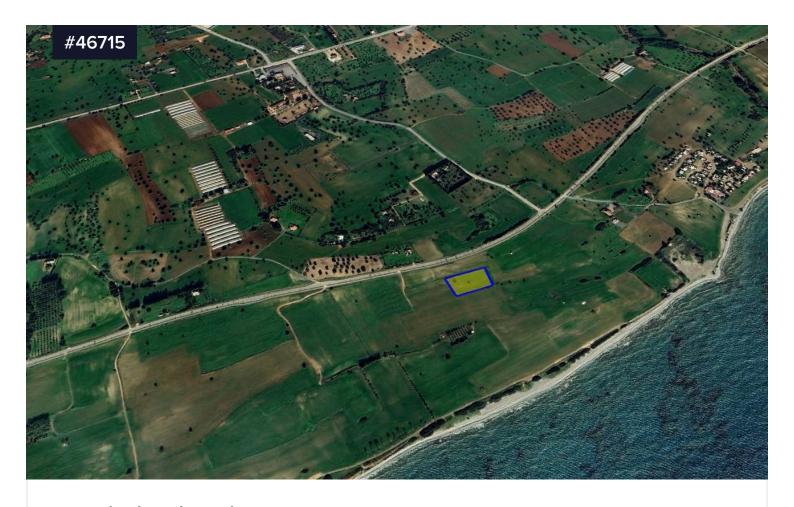

## **Touristic Field in Mazotos, Larnaca**

€85,000 +VAT

Mazotos, Larnaca

Area [] 1325 m<sup>2</sup>

Type Field

Share of Touristic Land in Mazotos Village, Larnaca. Village of Mazotos offers some amenities, such as schools, taverns and supermarket. A short drive to Mazotos Camel Park, the village center and beautiful beaches which can be found in the area. Easy access to motorway linking cities on the island. The asset is also located approximately 200m from the local sea.

Available for sale is the 33% of a share of a touristic land, which corresponds to an area of 1325 sqm, of total area of 4014 sq.m.