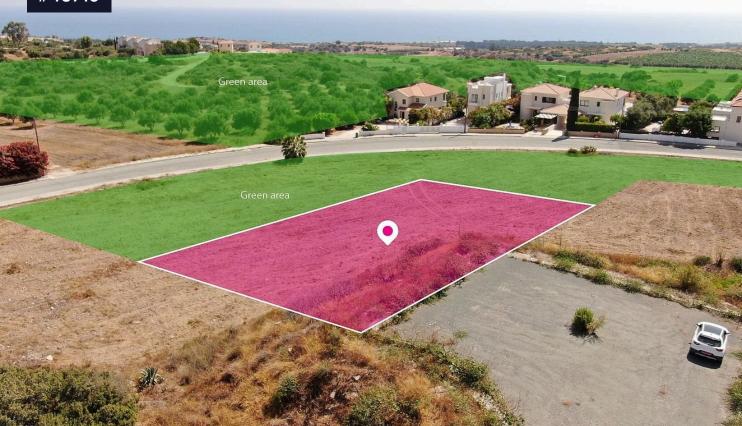

## Shared Plot, Kouklia, Paphos

• Kouklia Pafou, Paphos

| Area <b>[] 681 m<sup>2</sup></b>                                           | Туре | Building Plot |
|----------------------------------------------------------------------------|------|---------------|
| 50% of an Agricultural plot, extending to about 681 sq.m out of 1,361      |      |               |
| sq.m. in total. The property is rectangularly shaped with a flat surface.  |      |               |
| Access to the plot is via a registered road with total frontage of approx. |      |               |
| 20m                                                                        |      |               |

The asset is located approx. 2.4km from the motorway.

It is noted that the property abuts onto a green area.

KALOGIROU

The property falls within Zone  $\Gamma$ 3, with a building coefficient of 10%,

€72,000