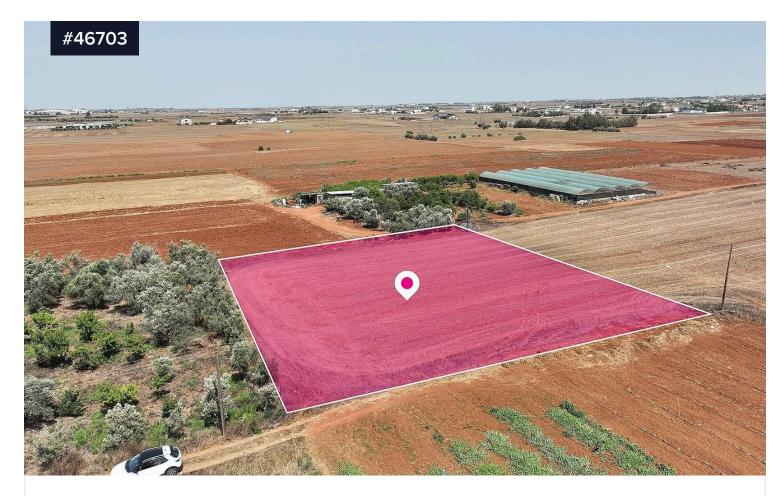

## Residential field in Kokkinotrimithia, Nicosia

## €85,000 +vat

Kokkinotrimithia, Nicosia

| Area<br><b>[] 2097 m<sup>2</sup></b>                               | Туре | Field |
|--------------------------------------------------------------------|------|-------|
| Residential field extending to about 2.097 sq.m. in total.         |      |       |
| The field has a rectangular shape, a flat surface and is situated  |      |       |
| approximately 250m east to the nearest registered rural road.      |      |       |
| The asset is located approx. 1.3km from the community centre, 250m |      |       |
| from Palaiometocho - Kokkinotrimithia main road and approx. 2.8km  |      |       |
| from the Nicosia- Kokkinotrimithia main road.                      |      |       |

The property falls within Zone H3, with a building coefficient of 60%, coverage of 35%, and permission for 2 floors (8.3m) of construction.