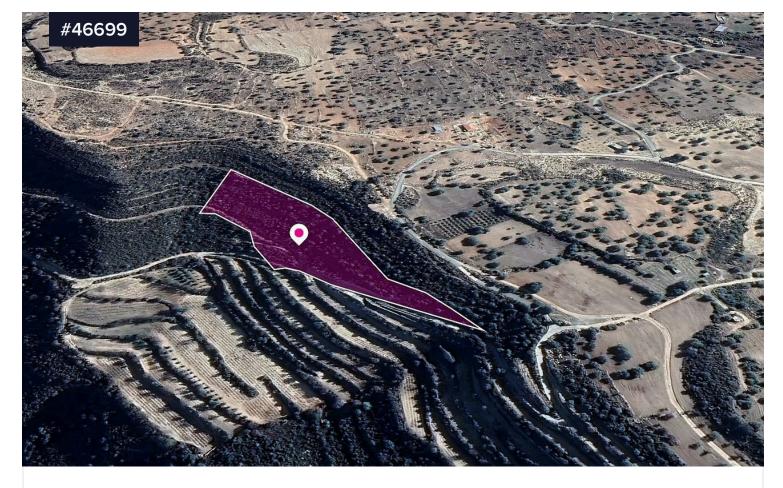

## Field, Anogyra, Limassol

• Anogyra, Limassol

KALOGIROU

| Area <b>[] 20068 m<sup>2</sup></b>                                                                                                     | Туре | Field |
|----------------------------------------------------------------------------------------------------------------------------------------|------|-------|
| Field of 20,068m <sup>2</sup> in total. Access to the field is via a registered dirt road with a total frontage of approximately 210m. |      |       |
| The asset is located approx. 940 meters north-east from the center                                                                     |      |       |

Т of the village and 780 meters west of the main road connecting the communities Anogira and Pachna.

The property falls within Zone Z3, with a building coefficient of 1%, coverage of 1%, and permission for 1 floor (5m) of construction.