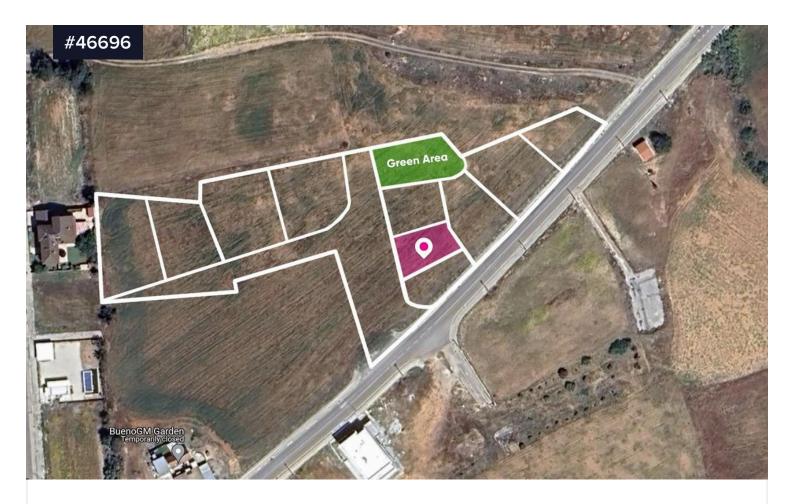

## Share of a residential field in Kokkinotrimithia, Nicosia

€32,000 +VAT

Kokkinotrimithia, Nicosia

Area

[ ] 385 m<sup>2</sup>

Туре

Field

This is a 7% share of a residential field extending to about 7.453 sq.m. in total.

The property has a planning permit in place for the division to 8 plots. The asset refers to 33%, net area 385 sq.m., of the distributed and under division plot No. 5 which extends to 1155 sq.m. in total.

Access to the field is via a registered road with total frontage of approximately 20m.

There is a distribution agreement in place.

The field is located approx. 20km west of Nicosia, around 800m