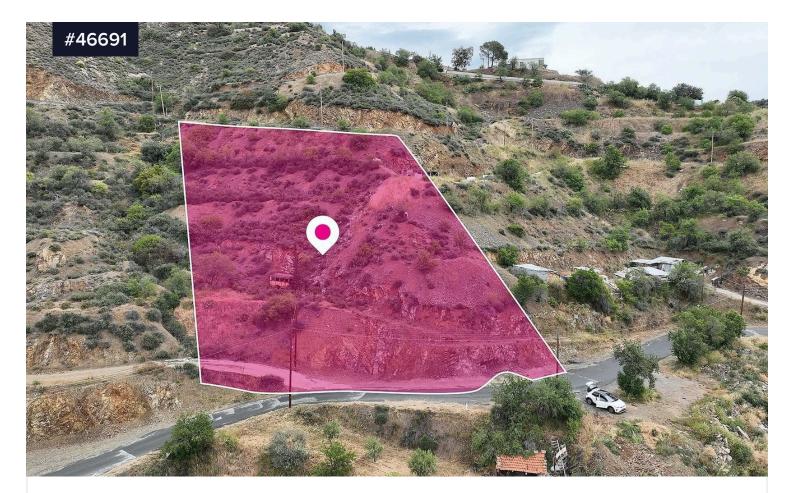

## Field in Agioi Vavatsinias, Larnaca

♀ Agioi Vavatsinias, Larnaca

| Area<br><b>[] 5187 m<sup>2</sup></b>                                     | Туре |
|--------------------------------------------------------------------------|------|
| Residential field, extending to about 5.187 sq.m. in total. The property |      |

is rectangularly shaped. Access to the field is via two registered roads which is facing the north-east and south-west side of the property. Total frontage is approx. 121m.

The asset is located approx. 21km from the motorway

The property falls within Zone H2, with a building coefficient of 90%, coverage of 50%, and permission for 2 floors (8.3m) of construction.

Field

€65,000 +vat