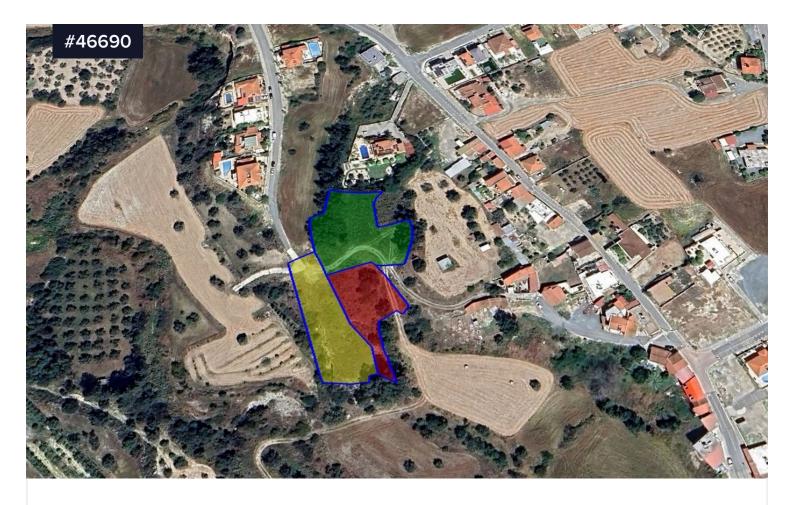

## Three adjacent Residential Plots for sale €185,000 +VAT in Alethriko Village, Larnaca

Alethriko, Larnaca

Area

[] 6795 m<sup>2</sup>

**Building Plot** Type

Three adjacent Residential Plots for sale in Alethriko Village, Larnaca. Close to Agglisides Village centre which provides all amenities, including schools, bank, supermarket etc. Easy access to Larnaca, Limassol motorway. A 15-minute drive to Larnaca Town. A short distance from Larnaca International Airport.

The property consists of three adjacent plots. The first plot has 3512sq.m. of internal area, while the second plot has 2007sq.m. of internal area. These two plots fall within zone H2, with 90% building