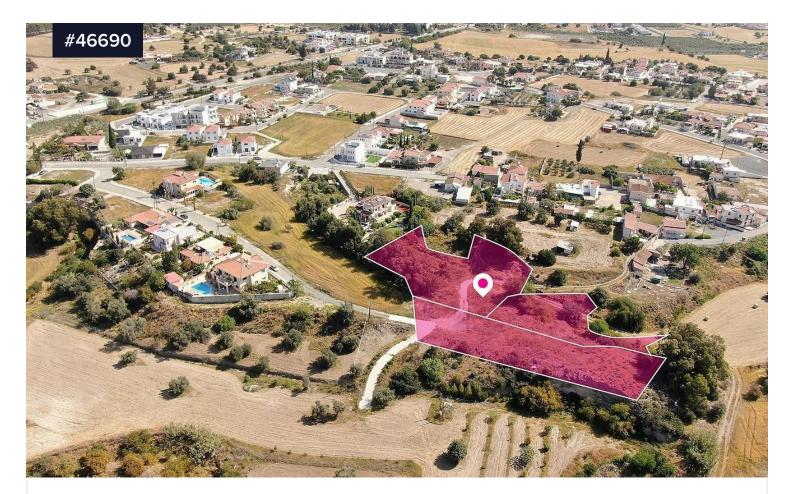

## Fields in Alethriko, Larnaca

## ♀ Alethriko, Larnaca

| Area |                            |
|------|----------------------------|
| 53   | <b>6794</b> m <sup>2</sup> |

Three residential fields, extending to about 6.795 sq.m. in total.

The asset is located approx. 1.5km from the motorway and it currently has access via a road that wil run through its north-eastern boundary.

This property consists of:

KALOGIROU

Property with registration number 0/11347, extending to approximately 2.007 sq.m. in total and falls within Zone Zone H2, with a building coefficient of 90%, coverage of 50%, and permission for 2 floors (8.3m)