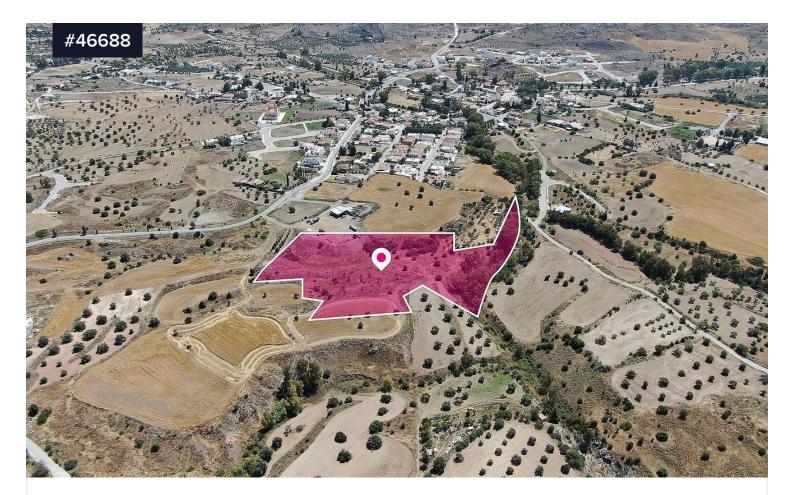

## Share of a residential field in Analiontas, Nicosia

## €68,000 +vat

♀ Analiontas, Nicosia

| Area<br><b>[] 4459 m<sup>2</sup></b>                                    | Туре | Field |
|-------------------------------------------------------------------------|------|-------|
| Share of a residential field, extending to about 4,459 sq.m ( 33% share |      |       |
| of 13.379 sq.m. in total).                                              |      |       |
| Distribution agreement in place.                                        |      |       |

The field is located approx. 400m west of Analiontas community center.

The property falls within Zone H3, with a building coefficient of 60%, coverage of 35%, and permission for 2 floors (8.3m) of construction.