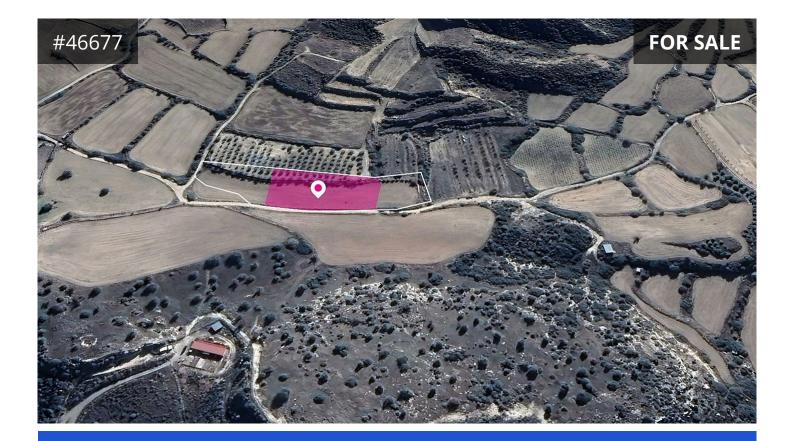

## Limassol, Pissouri

50% share of a field, extending to about 4,516 sq.m. out of 9,031 sq.m. in total. Access to the field is via a registered public dirt-road . Total frontage is approx. 61m..

Distribution agreement in place.

The asset is located approx. 80 m south of Limassol-Paphos main road.

The property falls within Protected Zone Z1 (29%), with a building coefficient of 6%, coverage of 6%, and permission for 2 floors (8.3m) of construction, Protected Zone Z3 (19%), with a building coefficient of 1%, coverage of 1%, and permission for 1 floors (5m) of construction and Crafting Zone E1(52%), with a building coefficient of 90%, coverage of 50%, and permission for 2 floors (0m) of construction.

GPS coordinates: 34.676653 32.736461

TYPE

Field