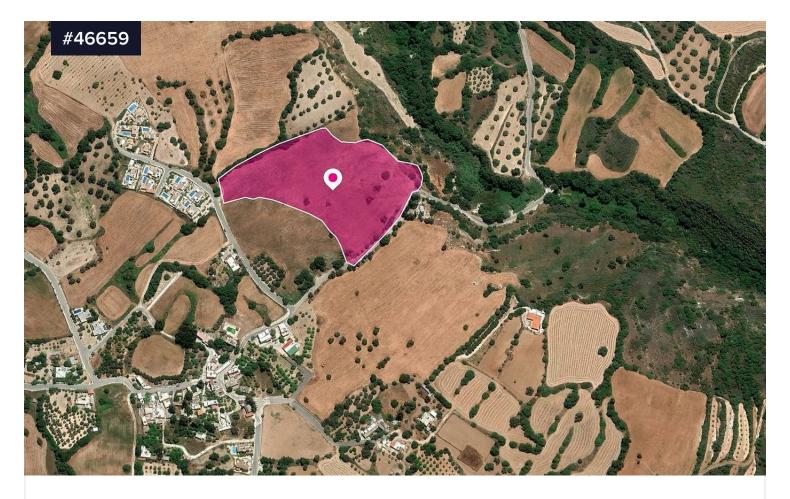

## Field in Kato Akourdaleia, Paphos

€29,500 +VAT

Area [] 5955 m<sup>2</sup>

Type

**Field** 

This is a 25% share of a field, extending to about 23.821 sq.m. in total. Access to the field is via two dirt roads with total frontage of approx. 156m

The asset is located approx. 150m south-east of the village centre.

The property falls within a duel Zone H2 (4%), with a building coefficient of 90%, coverage of 50%, and permission for 2 floors (8.3m) of construction and Zone  $\Gamma$ 3 (96%), with a building coefficient of 10%, coverage of 10%, and permission for 2 floors (8.3m) of construction.

Location Coordinates: 34.952561, 32.454053