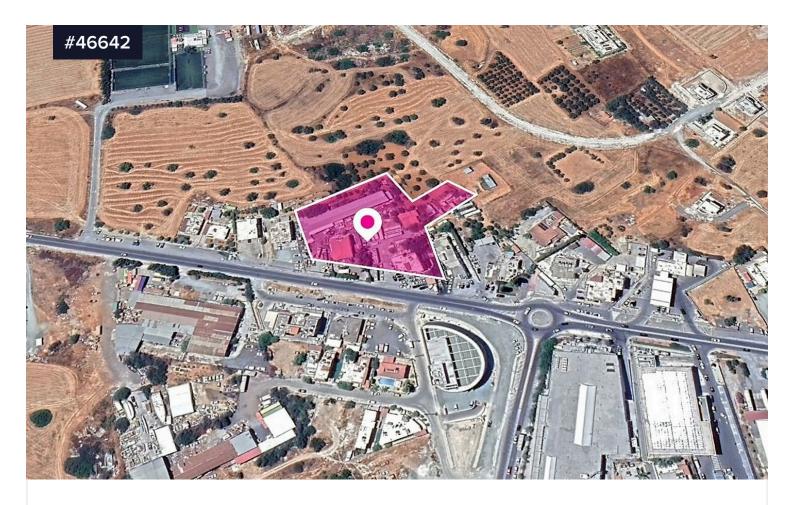

## (Share) Commercial/ Residential field, Ypsonas Municipality, Limassol

€65,000 +VAT

Area [] 6355 m<sup>2</sup>

Type

Field

This is an undivided 8% share (approximately 520m²) of a commercial/residential field of 6,355m² in total. The property has a flat surface. Access to the field is via a registered road that faces the northern side of the property. The total frontage is approximately 85m.

Furthermore, there is a two-storey building within the field with a shop on the ground floor, a mezzanine, and a residence on the first floor. Another two-storey building has a ground-floor residence and a warehouse.

The property falls within the commercial zone Eß (52%) and within the