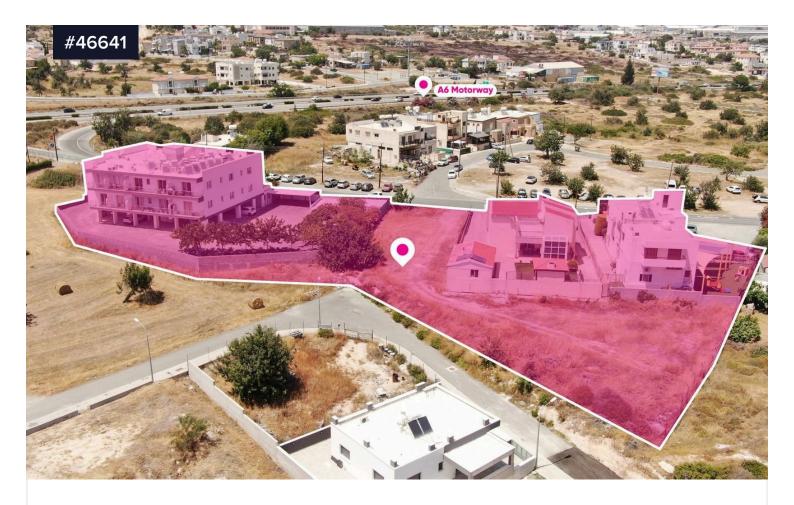

## (Share) Residential Field, Ypsonas, Limassol

€85,000 +VAT

Area [] 650 m<sup>2</sup>

Type

Field

12% share which corresponds to the vacant residential field, extending to about 650sq.m. out of 5.203 sq.m. in total. Access to the field is via a registered road with total frontage of approx. 124m.

The asset is located approx. 140m from Limassol to Paphos motorway (A6), approx. 600m northwest of Ypsonas municipality

The property falls within Zone Ka8, with a building coefficient of 60%, coverage of 35%, and permission for 2 floors (10m) of construction.

GPS Coordinates: 34.693429 32.94913000