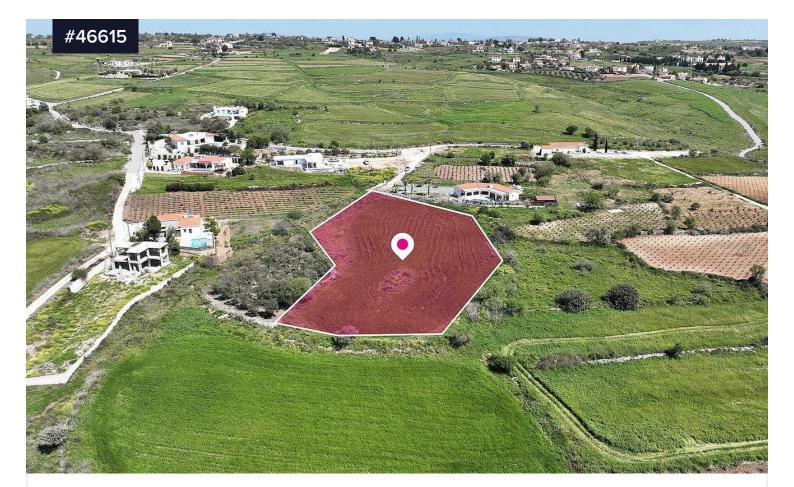

## Touristic field in Kathikas, Paphos

• Kathikas, Paphos

KALOGIROU

| Area<br><b>[] 6689 m<sup>2</sup></b>                                              | Туре | Field |
|-----------------------------------------------------------------------------------|------|-------|
| Touristic field, extending to about 6.689 sq.m. in total.                         |      |       |
| The property has regular shape with even surface.                                 |      |       |
| The property falls within Zone T3 $\delta$ 5, with a building coefficient of 30%, |      |       |
| coverage of 20%, and permission for 2 floors (7m) of construction.                |      |       |

The surrounding area of the asset is primarily residential.

Location Coordinates: 34.91145106, 32.41318606

€150,000 +vat