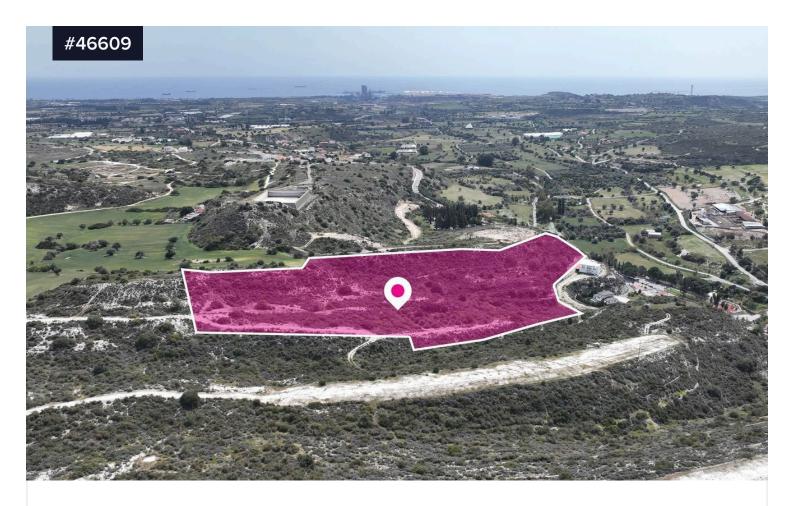

## Residential/Agricultural Field in Kalavasos, Larnaca

€345,000 +VAT

Kalavasos, Larnaca

Area

[] 30331 m<sup>2</sup>

Type

Field

Residential field extending to about 30.331 sq.m. in total located in Kalavasos village, Larnaca.

The property is situated at a higher level offering a nice view of the surrounding area. Its distance to the Larnaca - Limassol motorway is approximately 1.7km.

The property falls within 3 Zones.

Z1, with a building coefficient of 6%, coverage of 6%, and permission for 2 floors (8.3m) of construction and

H3, with a building coefficient of 60%, coverage of 35%, and