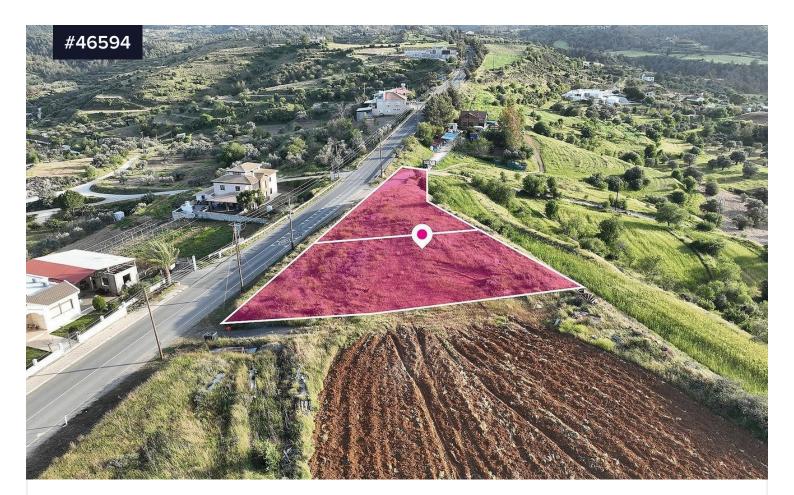

## Plots in Kampia, Nicosia

💡 Kampia, Nicosia

| Area<br><b>[] 1850 m<sup>2</sup></b>                                                                                                                                                                                                                                                                                                                                                                                                                                                                                                                    | Туре | Building Plot |
|---------------------------------------------------------------------------------------------------------------------------------------------------------------------------------------------------------------------------------------------------------------------------------------------------------------------------------------------------------------------------------------------------------------------------------------------------------------------------------------------------------------------------------------------------------|------|---------------|
| Residential plots, extending to about 1.850 sq.m. in total.<br>The properties have irregular shape with even surface.<br>Access to the plots is via a registered road with total frontage of<br>approximately 100m.<br>The surrounding Area of the assets is primarily residential.<br>This property consists of:<br>Property with registration number 0/10099 extending to approximately<br>910 sq.m. in total and falls within Zone H2 with a building coefficient<br>of 90%, coverage of 50%, and permission for 2 floors (8.3m) of<br>construction. |      |               |
|                                                                                                                                                                                                                                                                                                                                                                                                                                                                                                                                                         |      |               |