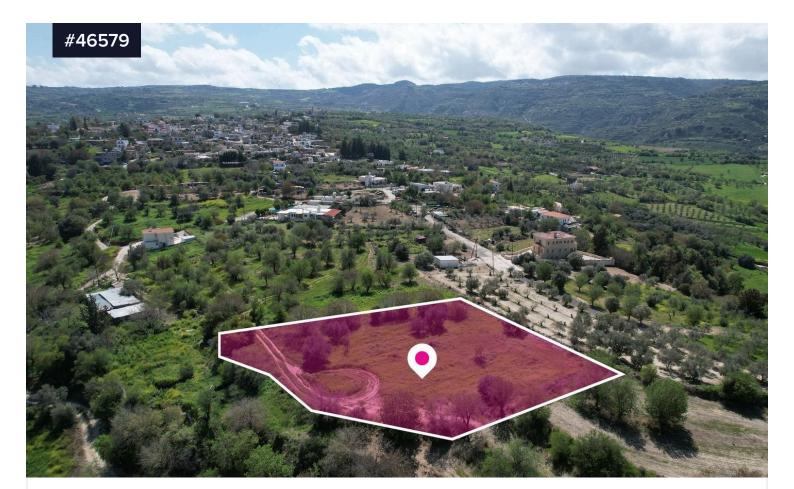

## **Residential Field in Giolou, Paphos**

**Q** Giolou, Paphos

| Area                                                                                                              | Туре | Field |
|-------------------------------------------------------------------------------------------------------------------|------|-------|
| Residential field, extending to about 2.676 sq.m. in total. The property is regularly shaped with a flat surface. |      |       |

The asset is located approx. 130m east from the main road Paphos-Polis Chrysochous.

The property falls within Zone H3, with a building coefficient of 60%, coverage of 35%, and permission for 2 floors (8.3m) of construction.

Location Coordinates: 34.92965265 32.47455926

€69,000 +vat