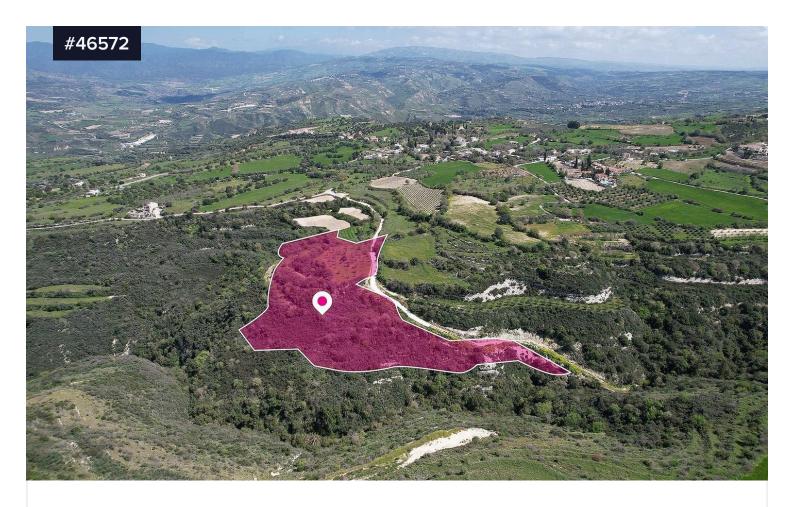

## Agricultural field in Pano Akourdaleia, Paphos €75,000

Area [] 22743 m<sup>2</sup>

Type

**Field** 

This agricultural field covers a total land area of 22.743 sq.m.

Access to the property is provided via a registered dirt road located on the southern side of the property with a road frontage of approximately 300m.

The surface of the field is even with irregular shape.

The property is located 400 m from the center of the village.

The property falls within Zone  $\Gamma$ 3, with a building coefficient of 10%, coverage of 10%, and permission for 2 floors (8,3m) of construction.

The property is surrounded by residential developments.

Location Coordinates: 34.94478278 32.44141294