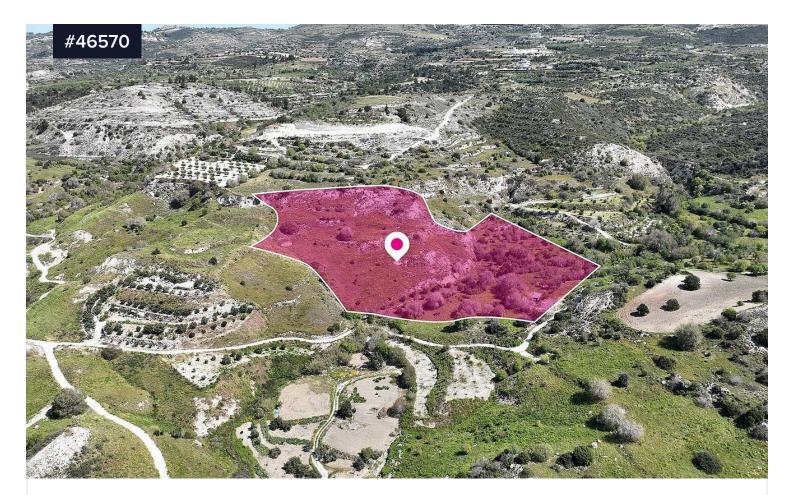

## Agricultural Field in Mesa Chorio, Paphos

€80,100

• Mesa Chorio, Paphos

| Area<br><b>[] 11028 m<sup>2</sup></b>                                                               | Туре | Field |
|-----------------------------------------------------------------------------------------------------|------|-------|
| This agricultural field covers a total land area of 11.028 sq.m. The field                          |      |       |
| has rather regular shape and the surface is rather uneven.                                          |      |       |
| It is located approximately 800m from the centre of the village.                                    |      |       |
| The property falls within Zone $\ensuremath{\Gamma\!\alpha}4$ , with a building coefficient of 10%, |      |       |
| coverage of 10%, and permission for 2 floors (7m) of construction.                                  |      |       |