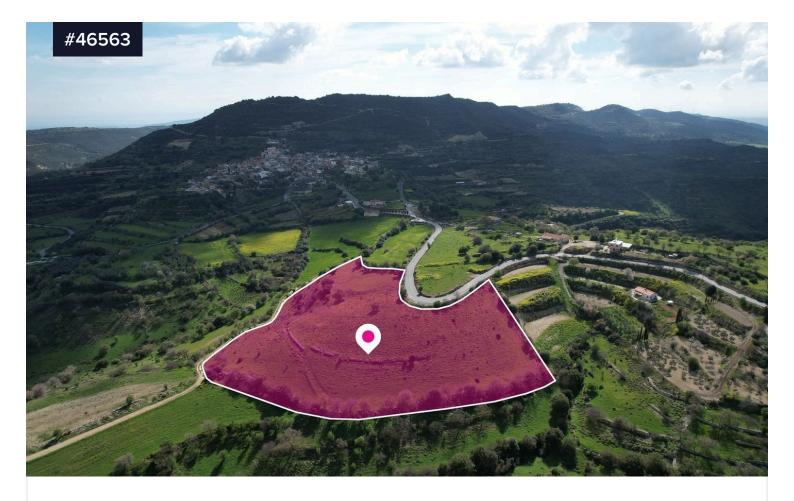

## Shared Residential Field, Dora, Limassol

€115,500 +VAT

Area [] 10034 m<sup>2</sup>

Type

**Field** 

This is a 33% share of a residential field, extending to about 10,034 out of 30,101 sq.m. in total. Access to the field is via a registered road with total frontage of approx. 165m

The asset is located approx. 16km from A6 motorway.

The property falls within a duel Zone H4 (43%), with a building coefficient of 40%, coverage of 25%, and permission for 2 floors (8.3m) of construction and Zone H3 (56%), with a building coefficient of 60%, coverage of 35%, and permission for 2 floors (8.3m) of construction.

GPS coordinates: 34.785889 32.739655