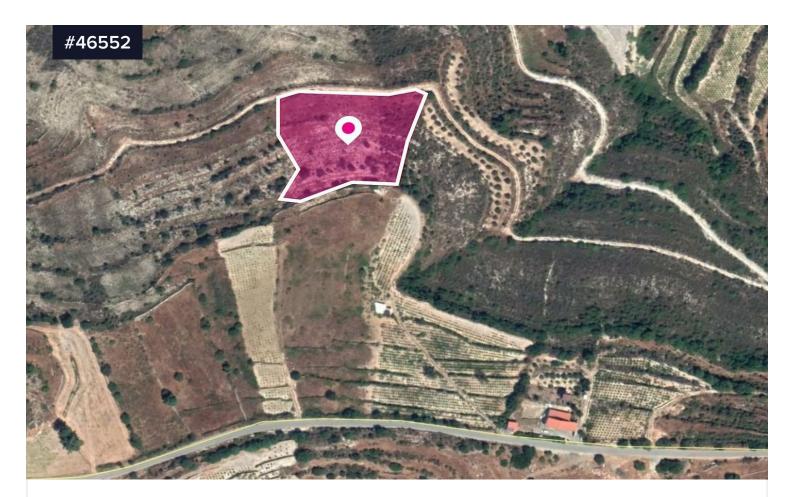

## Area **[] 6348 m<sup>2</sup>**

Agricultural field extending to approximately 6.348 sq.m. Access to the field is via a registered road and it has a total frontage of approximately 100m.

It is situated in Pachna, Limassol, located about 1.5 km west of the village.

The property falls within Zone  $\Gamma$ 3, with a building coefficient of 10%, coverage of 10%, and permission for 2 floors (8.3m) of construction. The field has an irregular shape featuring a significant slope towards the north.

GPS coordinates: 34.778042 32.769545

Туре

Field