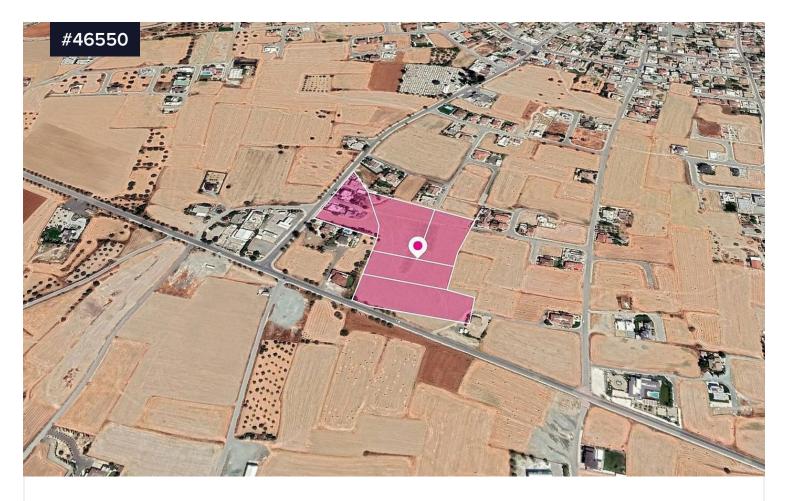

## 5 x Adjacent Residential Fields in Athienou, Larnaca

€154,800 +VAT

Area [] 29509 m<sup>2</sup>

Type

**Field** 

Share of five adjacent residential fields extending to about 29.509 sq.m. in total. Access to the fields is via a registered road with a total frontage of approximately 100m.

The asset is located approximately 1km south-west from the centre of Athienou community and approximately 800m east from the industrial area of Athienou.

This property consists of:

12.5% share of property with registration number 0/34530, extending to approximately 6.680 sq.m. in total and falls within Zone K $\alpha$ 6, with