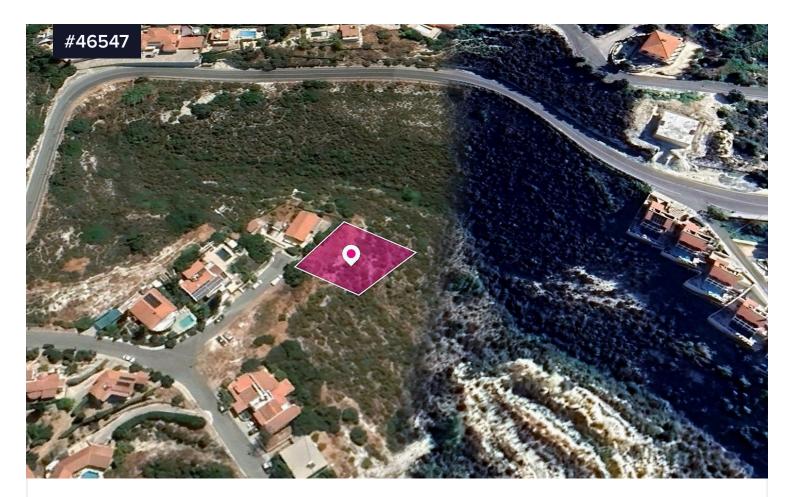

## **Shared Residential Plot, Tala, Paphos**

• Tala, Paphos

| Area<br><b>[] 390 m<sup>2</sup></b>                                     | Туре | Building F |
|-------------------------------------------------------------------------|------|------------|
| This is a 50% share of a residential plot, extending to about 781 sq.m. |      |            |

in total. The property has a square shape. Access to the field is via a registered road which is facing the western side of the property. Total frontage is approx. 5m

The asset is located 1.4Km north-east from the centre of the community and approx. 5km east from the sea.

The property falls within Zone Ka10, with a building coefficient of 30%, coverage of 20%, and permission for 2 floors (10m) of construction.

Plot

€31,500 +VAT