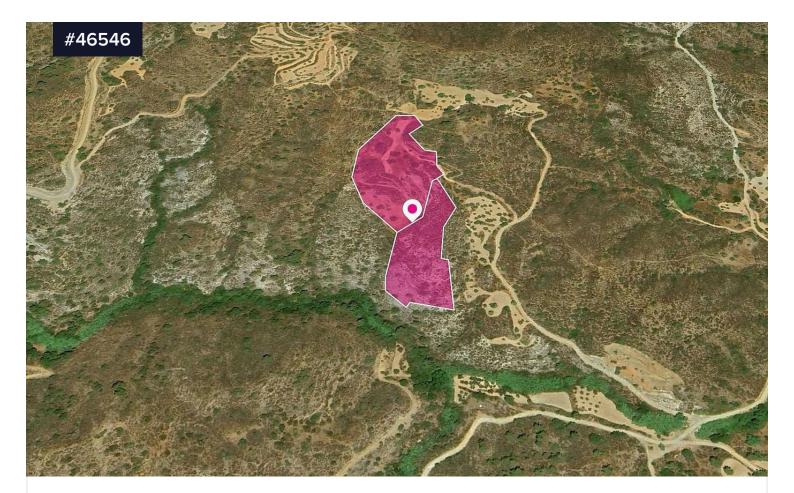

## Fields in Vasa Kellakiou, Limassol

Vasa Kellakiou, Limassol

| Area<br><b>[] 21406 m<sup>2</sup></b>                          | Туре | F |
|----------------------------------------------------------------|------|---|
| Two protected fields, extending to about 21.406sq.m. in total. |      |   |

The asset is located approx. 670m northeast of the centre of the community and approx. 810m northeast from Vasa- Asgata road.

This property consists of:

KALOGIROU

Property with registration number 0/8185, extending to approximately 13.044 sq.m. in total and falls within Zone Z1, with a building coefficient of 6%, coverage of 6%, and permission for 2 floors (8.3m) of construction.