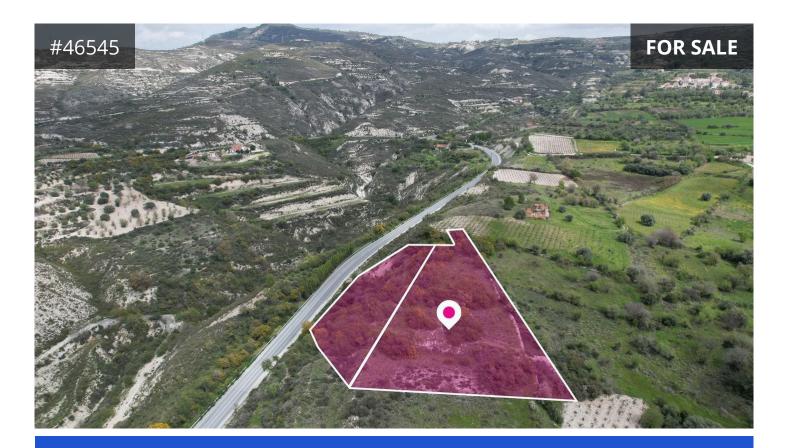

## Description

€60,000

One agricultural and one residential field, extending to about 4.785 sq.m. in total. The properties are regularly shaped. Access to the fields are via a registered road which is facing the northern side of the property. Total frontage is approximately 40m.

TYPE Field

The asset is located 800m northwest from the centre of the community and adjacent to the Laneia – Trimiklini connecting road road.

This property consists of:

- -Property with registration number 0/6739, extending to approximately 1.849 sq.m. in total and falls within Zone H6, with a building coefficient of 20%, coverage of 20%, and permission for 2 floors (8.3m) of construction.
  -Property with registration number 0/7945, extending to approximately 2.036 sq.m. in total and falls within a dual zone 7000 H6(73%) 53(27%).
- 2.936 sq.m. in total and falls within a dual zone Zone H6(73%)  $\Gamma$ 3(27%), with a building coefficient of 20% and 10% respectively, coverage of 20% and 10% respectively, and permission for 2 floors (8.3m) of construction.