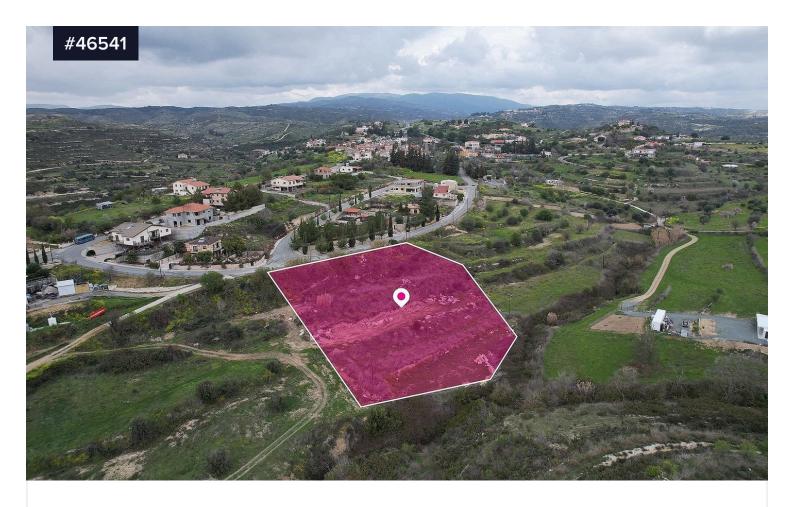

## Field, Agios Amvrosios, Limassol

€75,000 +VAT

Area [] 5352 m<sup>2</sup>

Residential/ Special Protection field, extending to about 5,352 sq.m. in total. The property is regularly shaped. Access to the field is via a registered road which is facing the north-west side of the property. Total frontage is approximately 45m.

The asset is located approximately 470m southwest of Limassol-Omodos main road and 225m from the centre of Agios Amvrosios village.

The property falls within a dual Zone H4(55%), with a building coefficient of 40%, coverage of 25%, and permission for 2 floors (8.3m) of construction and Zone Z3(45%), with a building coefficient of 1%,