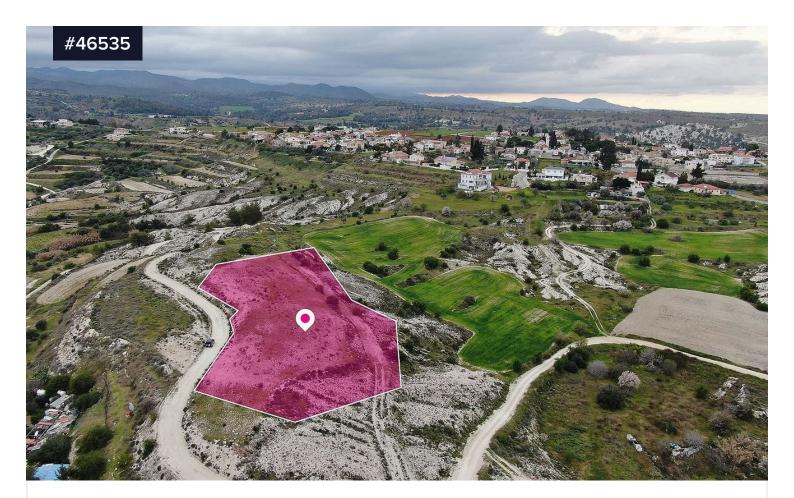

## Kampia, Nicosia

| Area<br><b>[] 5300 m<sup>2</sup></b>                                    | Туре | Field |
|-------------------------------------------------------------------------|------|-------|
| Residential field extending to about 5,300 sq.m. in total. The property |      |       |

has a relatively flat surface and access is via a registered dirt road which is facing the southern border of the property with a total frontage of approximately 73m.

The asset is located approximately 400m east of the road to Kapedes village and falls within Zone H3, with a building coefficient of 60%, coverage of 35%, and permission for 2 floors (8.3m) of construction.