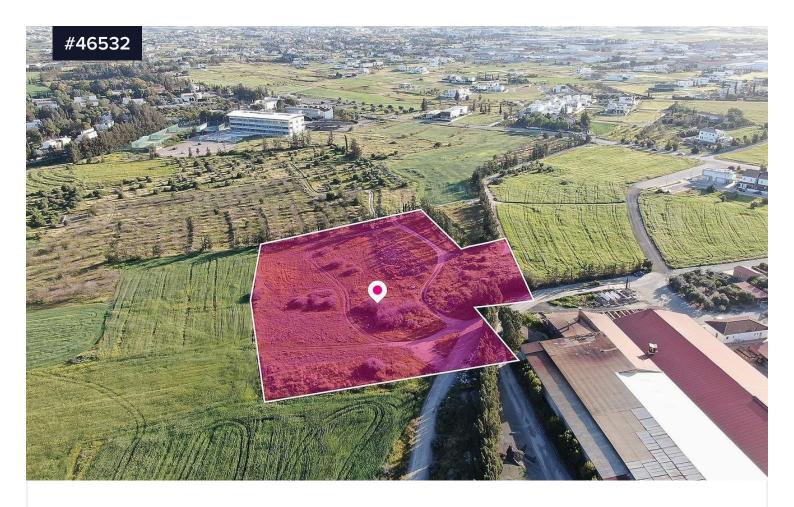

## Field (Share) in Geri, Nicosia

€199,000 +VAT

Area

[] 5220 m<sup>2</sup>

A 50% share of a field extending to about 10.440sq.m. in total. The property has a relatively regular shape, a flat surface and is located 95m north of Dimitri Stavrou road and 2.7km southwest of the center of Geri community.

The property may request a right of way from the adjacent parcel on its Northern boundary.

48% of the property falls within Zone K $\alpha 8$  with a building coefficient of 60%, coverage of 35%, and permission for 2 floors (10m) of construction.

Part of the field falls within Zone Ka9 (20%),  $\Delta\alpha2$  (11%), as well as Zone AZ(21%).

Туре

**Field** 