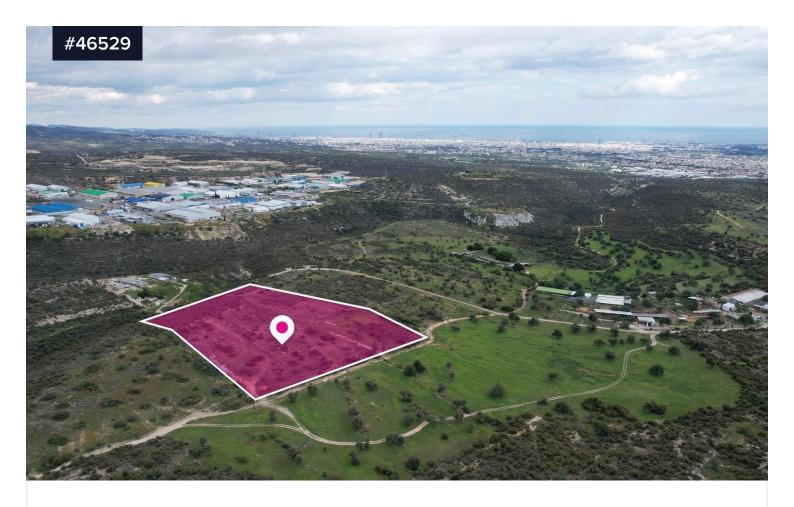

## Shared Field, Ypsonas, Limassol

€109,000 +VAT

Area [] 8138 m<sup>2</sup>

Type

**Field** 

This is a 33% share of an industrial field extending to about 8,138 sq.m. out of 24,415 sq.m. in total. The property is regularly shaped. Access to the field is via a registered footpath which is facing the western side of the property, with a total frontage is approximately 145m.

The asset is located approximately 400m west of the 3rd Limassol Industrial area and 4.7km northwest of Ypsonas.

The property falls within Zone Ba5(90%), with a building coefficient of 80%, coverage of 60%, and permission for 2 floors of construction and within Zone  $\Delta\alpha3$  (10%), with a building coefficient of 5%, coverage of 5%, and permission for 2 floors (7meters) of construction.