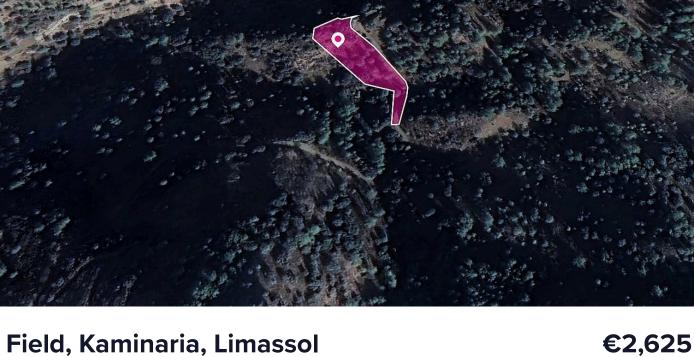

## Field, Kaminaria, Limassol

• Kaminaria, Limassol

approx. 130m

#46521

| Area<br><b>[] 3560 m<sup>2</sup></b>                                      | Туре | Field |
|---------------------------------------------------------------------------|------|-------|
| Special Protection field, extending to about 3,560 sq.m. in total. Access |      |       |

The asset is located approximately 1km from the village.

The property falls within Zone Z1, with a building coefficient of 6%, coverage of 6%, and permission for 2 floors (8.3m) of construction.

to the field is via an under registration dirt road with total frontage of

GPS coordinates: 34.917863 32.791665

KALOGIROU