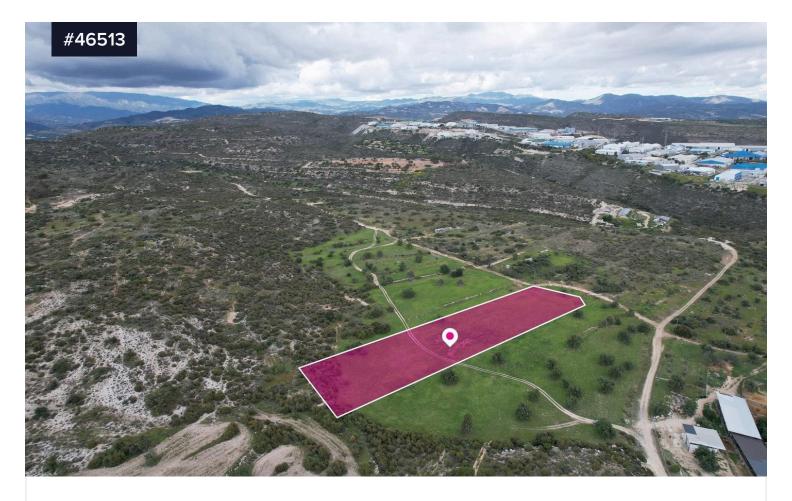

## (Share) Industrial Field, Ypsonas, Limassol €64,000 +VAT

Area [] 4682 m<sup>2</sup>

Type

**Field** 

This is a 50% share of an industrial field corresponds to  $4,682\text{m}^2$  out of of  $9,365\text{m}^2$  in total. The property is regularly shaped. Access to the field is via a registered pathway.

The asset is located approximately 400m west of 3rd Limassol industrial zone, 1.3km east of Kouris reservoir and 4km north from the Limassol - Nicosia highway.

The property falls within Zone B $\alpha$ 5, with a building coefficient of 80%, coverage of 60%, and permission for 2 floors of construction.

GPS coordinates: 34.725561, 32.935420