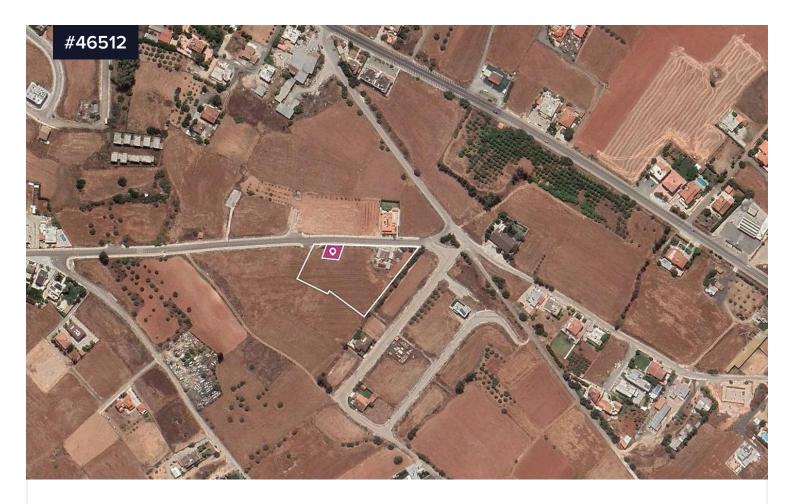

## Distributed share of a residential field in €20,000 +VAT Kokkinotrimithia, Nicosia

Kokkinotrimithia, Nicosia

Area

430 m<sup>2</sup>

Share of a residential field extending to about 430 sq.m (7% of 6.461 sq.m. in total).

Access to the field is via a registered road with total frontage of approx.

There is a distribution agreement in place.

The asset is located approx. 20km west of Nicosia, around 800m southwest from the centre of the village and 200 m north of Nicosia-Kokkinotrimithia motorway.

The property falls within Zone H2, with a building coefficient of 90%,

Type Title deed Field

Share of land