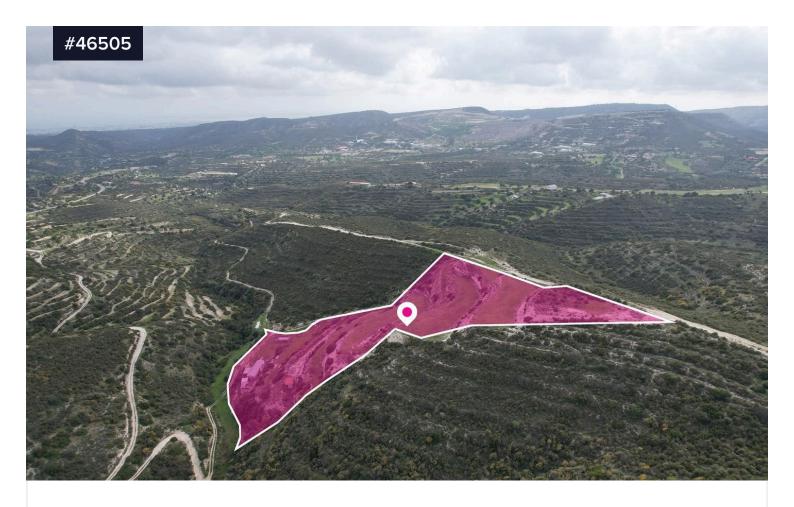

Field, Korfi, Limassol

€75,000

Area [] 28763 m<sup>2</sup>

Туре

**Field** 

Agricultural and protected field, extending to about 28,763 sq.m. in total. Access to the field is via a registered pathway which is used as a dirt road with total frontage of approx. 190m

The asset is located approx. 3km from B8 motorway.

The property falls within a duel Zone  $\Gamma3$  (81%), with a building coefficient of 10%, coverage of 10%, and permission for 2 floors (8.3m) of construction and Zone Z3 (19%), with a building coefficient of 1%, coverage of 1%, and permission for 1 floors (5m) of construction.

GPS coordinates: 34.773812 32.960524