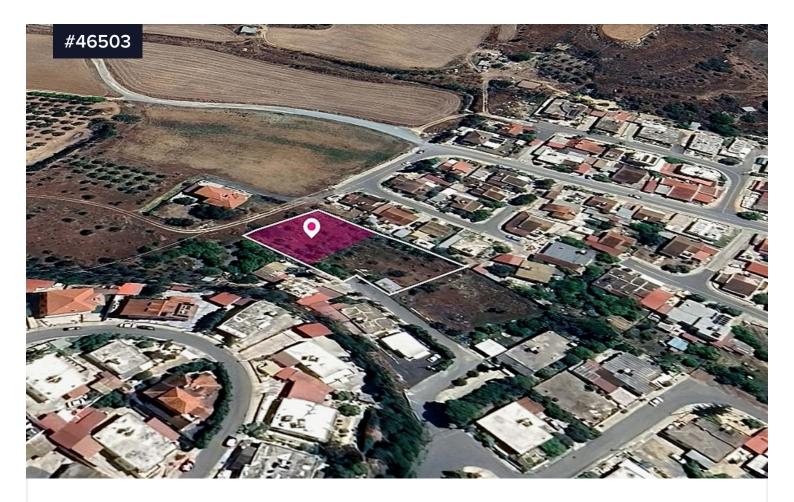

## Field in Ormideia, Larnaca

€48,750 +VAT

Ormideia, Larnaca

Area [] 1087 m<sup>2</sup>

Type Field

50% share of a residential field, extending to about 2.174 sq.m. in total. The property is regularly shaped with a flat surface. Access to the field is via a registered road which is facing the southwest and north eastern side of the property. Distribution agreement in place.

The asset is located approx. 1km northwest from Ormideia's center, approx. 1km north from Larnaka - Famagusta highway and approx. 1.8km north from the seafront.

The property falls within Zone H2, with a building coefficient of 90%,