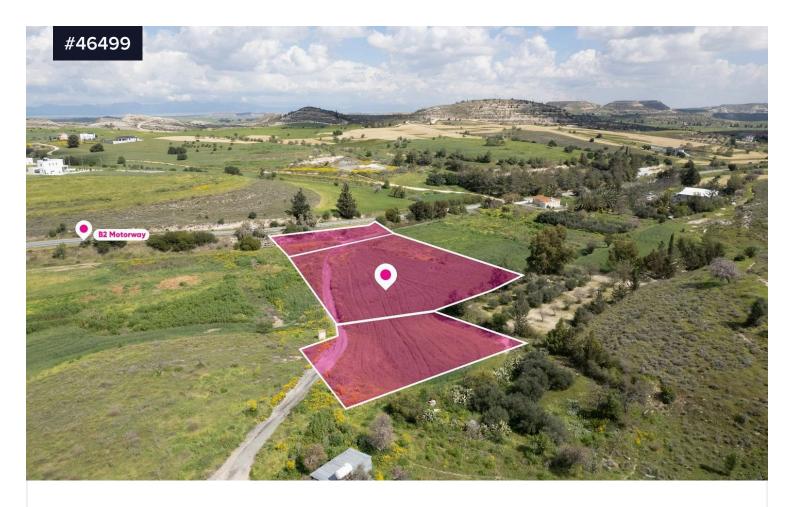

## Three Residential Fields in Lympia, Nicosia

€210,000 +VAT

Lympia, Nicosia

Area

[] 5935 m<sup>2</sup>

Туре

Three residential fields extending to about 5.935 sq.m. in total. The properties all have a regular shape with relatively flat surfaces. Access to the fields is via a registered road which is facing the northern side of the property with a total road frontage of approximately 40m.

The fields are adjacent to the old main road of Larnaca-Nicosia and falls within Zone K $\alpha$ 6, with a building coefficient of 90%, coverage of 50%, and permission for 2 floors (10m) of construction

This property consists of:

**Field**