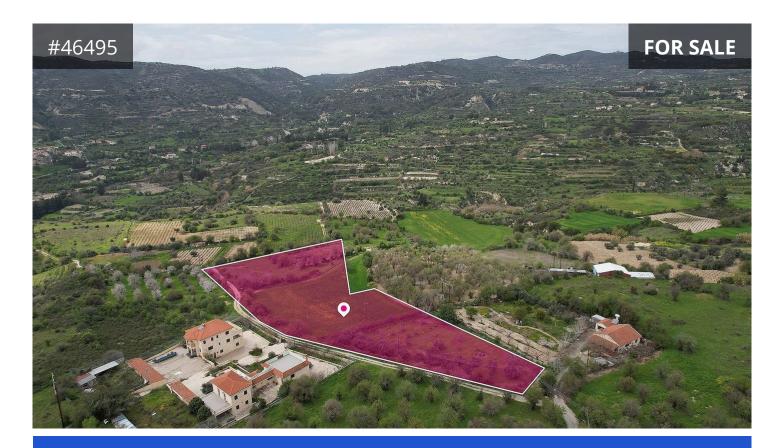

## Description

€125,000

This is a 77% shared of a residential field, extending to about 6,885 sq.m. out of 8,892 sq.m. in total. The property has a flat surface. Access to the field is via a registered road which is facing the western side of the property and a registered foot path which is facing the southern side of the property. Total frontage is approximately 215m

The asset is located approximately 255m southwest from Limassol-Platres road and 1km southwest from the centre of the community.

The property falls within Zone H7, with a building coefficient of 15%, coverage of 15%, and permission for 2 floors (8.3m) of construction.

GPS coordinates: 34.821620 32.908355

TYPE Field